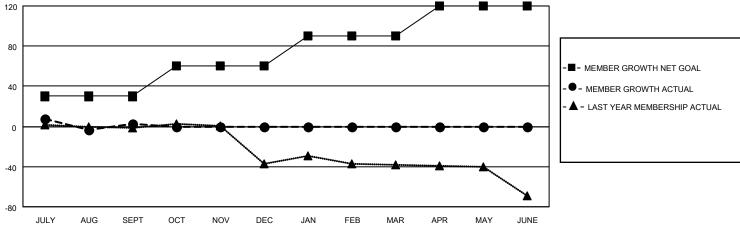

## District 14 T

| Clubs RESULTS FOR 2022-2023 |   |   |   | Members RESULTS FOR 2022-2023 |    |    |    |
|-----------------------------|---|---|---|-------------------------------|----|----|----|
|                             |   |   |   |                               |    |    |    |
| JULY/AUG/SEPT               | 0 | 0 | 0 | JULY/AUG/SEPT                 | 30 | 26 | 21 |
| OCT/NOV/DEC                 | 0 | 0 | 0 | OCT/NOV/DEC                   | 30 | 0  | 0  |
| JAN/FEB/MAR                 | 0 | 0 | 0 | JAN/FEB/MAR                   | 30 | 0  | 0  |
| APR/MAY/JUNE                | 1 | 0 | 0 | APR/MAY/JUNE                  | 30 | 0  | 0  |